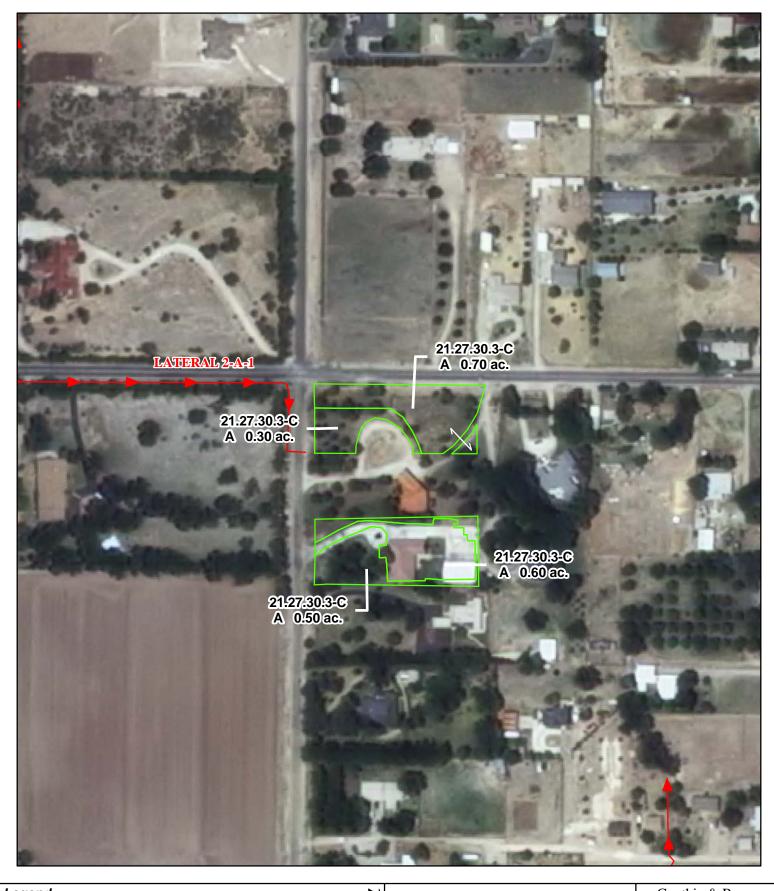

#### f. Location and Amount of Irrigated Acreage:

Section 30, Township 21S, Range 27E, N.M.P.M.

Pt. SW<sup>1</sup>/<sub>4</sub> 2.10 acres

Total: 2.10 acres

As shown on the attached revised Hydrographic Survey Map for Subfile No. 21.27.30.3-C, and the CID Section Hydrographic Survey Map Sheet No. 40 (1999-2011), included in Part F of this Appendix, representing the Court record as of the date of the filing of this Decree.

### **Tract Boundaries**

Surface Water Only

Supplemental Groundwater Reservoir / Pond No Right

2009 Digital Orthophotography Grid Interval = 1000Scale 1 " = 200;

1:2,400